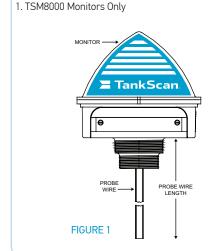

### 1. TSM8000 Monitors Only

### All Dimensions Must be in Inches.

|           |             | MEASURE OUTSIDE OF TANK |                 | MEASURE AFTER CUTTING TO LENGTH | INTERNAL TANK | MEASURE OUTSIDE OR<br>TAKE FROM STRAPPING<br>TABLE |               |
|-----------|-------------|-------------------------|-----------------|---------------------------------|---------------|----------------------------------------------------|---------------|
| TANK NAME | MONITOR S/N | RISER HEIGHT            | SIDEWALL HEIGHT | PROBE LENGTH <sup>1</sup>       | FLUID HEIGHT  | TOTAL HEIGHT                                       | TANK DIAMETER |
|           |             |                         |                 |                                 |               |                                                    |               |
|           |             |                         |                 |                                 |               |                                                    |               |
|           |             |                         |                 |                                 |               |                                                    |               |
|           |             |                         |                 |                                 |               |                                                    |               |
|           |             |                         |                 |                                 |               |                                                    |               |
|           |             |                         |                 |                                 |               |                                                    |               |
|           |             |                         |                 |                                 |               |                                                    |               |
|           |             |                         |                 |                                 |               |                                                    |               |
|           |             |                         |                 |                                 |               |                                                    |               |