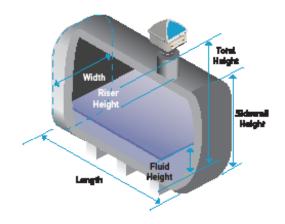

### **Oval Tanks**

### All Dimensions Must be in Inches.

|           |             | MEASURE OUTSIDE OF TANK |                    | MEASURE AFTER<br>CUTTING TO<br>LENGTH | INTERNAL TANK<br>MEASUREMENTS |                 | MEASURE OUTSIDE OR TAKE<br>FROM STRAPPING TABLE |       |
|-----------|-------------|-------------------------|--------------------|---------------------------------------|-------------------------------|-----------------|-------------------------------------------------|-------|
| TANK NAME | MONITOR S/N | RISER<br>HEIGHT         | SIDEWALL<br>HEIGHT | PROBE LENGTH <sup>1</sup>             | FLUID HEIGHT                  | TOTAL<br>HEIGHT | LENGTH                                          | WIDTH |
|           |             |                         |                    |                                       |                               |                 |                                                 |       |
|           |             |                         |                    |                                       |                               |                 |                                                 |       |
|           |             |                         |                    |                                       |                               |                 |                                                 |       |
|           |             |                         |                    |                                       |                               |                 |                                                 |       |
|           |             |                         |                    |                                       |                               |                 |                                                 |       |

## Rectangular Tanks