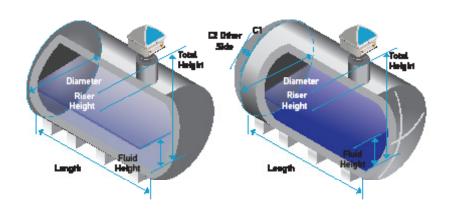

# Horizontal Clyindrical Tanks With or Without End Caps

### All Dimensions Must be in Inches.

| •         |             | MEASURE OUTSIDE OF TANK |          | MEASURE AFTER CUTTING TO LENGTH | INTERNAL TANK<br>MEASUREMENTS |                 | MEASURE OUTSIDE OR TAKE FROM STRAPPING TABLE |                            |        |
|-----------|-------------|-------------------------|----------|---------------------------------|-------------------------------|-----------------|----------------------------------------------|----------------------------|--------|
| TANK NAME | MONITOR S/N | RISER<br>HEIGHT         | DIAMETER | PROBE<br>LENGTH <sup>1</sup>    | FLUID<br>HEIGHT               | TOTAL<br>HEIGHT | C1-IF TANK<br>HAS END CAPS                   | C2-IF TANK<br>HAS END CAPS | LENGTH |
|           |             |                         |          |                                 |                               |                 |                                              |                            |        |
|           |             |                         |          |                                 |                               |                 |                                              |                            |        |
|           |             |                         |          |                                 |                               |                 |                                              |                            |        |
|           |             |                         |          |                                 |                               |                 |                                              |                            |        |