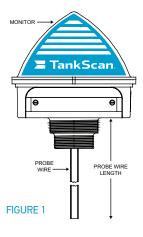

### All Dimensions Must be in Inches.

|           |             | MEASURE OUTSIDE OF TANK |                 | MEASURE AFTER CUTTING TO LENGTH | INTERNAL TANK | MEASURE OUTSIDE OR<br>TAKE FROM STRAPPING<br>TABLE |               |
|-----------|-------------|-------------------------|-----------------|---------------------------------|---------------|----------------------------------------------------|---------------|
| TANK NAME | MONITOR S/N | RISER HEIGHT            | SIDEWALL HEIGHT | PROBE LENGTH <sup>1</sup>       | FLUID HEIGHT  | TOTAL HEIGHT                                       | TANK DIAMETER |
|           |             |                         |                 |                                 |               |                                                    |               |
|           |             |                         |                 |                                 |               |                                                    |               |
|           |             |                         |                 |                                 |               |                                                    |               |
|           |             |                         |                 |                                 |               |                                                    |               |
|           |             |                         |                 |                                 |               |                                                    |               |
|           |             |                         |                 |                                 |               |                                                    |               |
|           |             |                         |                 |                                 |               |                                                    |               |
|           |             |                         |                 |                                 |               |                                                    |               |
|           |             |                         |                 |                                 |               |                                                    |               |

### All Dimensions Must be in Inches.

| •         |             | MEASURE OUTSIDE OF TANK |          | MEASURE AFTER CUTTING TO LENGTH | INTERNAL TANK<br>MEASUREMENTS |                 | MEASURE OUTSIDE OR TAKE FROM STRAPPING TABLE |                            |        |
|-----------|-------------|-------------------------|----------|---------------------------------|-------------------------------|-----------------|----------------------------------------------|----------------------------|--------|
| TANK NAME | MONITOR S/N | RISER<br>HEIGHT         | DIAMETER | PROBE<br>LENGTH <sup>1</sup>    | FLUID<br>HEIGHT               | TOTAL<br>HEIGHT | C1-IF TANK<br>HAS END CAPS                   | C2-IF TANK<br>HAS END CAPS | LENGTH |
|           |             |                         |          |                                 |                               |                 |                                              |                            |        |
|           |             |                         |          |                                 |                               |                 |                                              |                            |        |
|           |             |                         |          |                                 |                               |                 |                                              |                            |        |
|           |             |                         |          |                                 |                               |                 |                                              |                            |        |

### All Dimensions Must be in Inches.

|           |             | MEASURE OUTSIDE OF TANK |                    | MEASURE AFTER<br>CUTTING TO<br>LENGTH | INTERNAL TANK<br>MEASUREMENTS |                 | MEASURE OUTSIDE OR TAKE<br>FROM STRAPPING TABLE |       |
|-----------|-------------|-------------------------|--------------------|---------------------------------------|-------------------------------|-----------------|-------------------------------------------------|-------|
| TANK NAME | MONITOR S/N | RISER<br>HEIGHT         | SIDEWALL<br>HEIGHT | PROBE LENGTH <sup>1</sup>             | FLUID HEIGHT                  | TOTAL<br>HEIGHT | LENGTH                                          | WIDTH |
|           |             |                         |                    |                                       |                               |                 |                                                 |       |
|           |             |                         |                    |                                       |                               |                 |                                                 |       |
|           |             |                         |                    |                                       |                               |                 |                                                 |       |
|           |             |                         |                    |                                       |                               |                 |                                                 |       |
|           |             |                         |                    |                                       |                               |                 |                                                 |       |