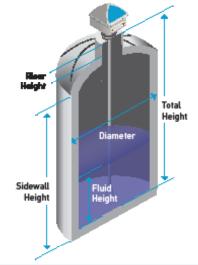

# Vertical Clyindrical Tanks With or Without a Crown

### All Dimensions Must be in Inches.

|           |             | MEASURE OUTSIDE OF TANK |                 | MEASURE AFTER CUTTING TO LENGTH | INTERNAL TANK | MEASURE OUTSIDE OR<br>TAKE FROM STRAPPING<br>TABLE |               |
|-----------|-------------|-------------------------|-----------------|---------------------------------|---------------|----------------------------------------------------|---------------|
| TANK NAME | MONITOR S/N | RISER HEIGHT            | SIDEWALL HEIGHT | PROBE LENGTH <sup>1</sup>       | FLUID HEIGHT  | TOTAL HEIGHT                                       | TANK DIAMETER |
|           |             |                         |                 |                                 |               |                                                    |               |
|           |             |                         |                 |                                 |               |                                                    |               |
|           |             |                         |                 |                                 |               |                                                    |               |
|           |             |                         |                 |                                 |               |                                                    |               |
|           |             |                         |                 |                                 |               |                                                    |               |
|           |             |                         |                 |                                 |               |                                                    |               |
|           |             |                         |                 |                                 |               |                                                    |               |
|           |             |                         |                 |                                 |               |                                                    |               |
|           |             |                         |                 |                                 |               |                                                    |               |