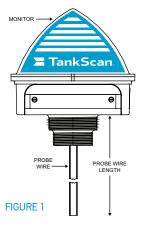

#### 1. TSM8000 Monitors Only

### All Dimensions Must be in Inches.

| •         |             | MEASURE OUTSIDE OF TANK |          | MEASURE AFTER CUTTING TO LENGTH | INTERNAL TANK<br>MEASUREMENTS |                 | MEASURE OUTSIDE OR TAKE FROM STRAPPING TABLE |                            |        |
|-----------|-------------|-------------------------|----------|---------------------------------|-------------------------------|-----------------|----------------------------------------------|----------------------------|--------|
| TANK NAME | MONITOR S/N | RISER<br>HEIGHT         | DIAMETER | PROBE<br>LENGTH <sup>1</sup>    | FLUID<br>HEIGHT               | TOTAL<br>HEIGHT | C1-IF TANK<br>HAS END CAPS                   | C2-IF TANK<br>HAS END CAPS | LENGTH |
|           |             |                         |          |                                 |                               |                 |                                              |                            |        |
|           |             |                         |          |                                 |                               |                 |                                              |                            |        |
|           |             |                         |          |                                 |                               |                 |                                              |                            |        |
|           |             |                         |          |                                 |                               |                 |                                              |                            |        |