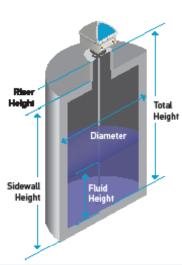

# Horizontal Clyindrical Tanks With or Without End Caps

### All Dimensions Must be in Inches.

| •         |             | MEASURE OUTSIDE OF TANK |          | MEASURE AFTER CUTTING TO LENGTH | INTERNAL TANK<br>MEASUREMENTS |                 | MEASURE OUTSIDE OR TAKE FROM STRAPPING TABLE |                            |        |
|-----------|-------------|-------------------------|----------|---------------------------------|-------------------------------|-----------------|----------------------------------------------|----------------------------|--------|
| TANK NAME | MONITOR S/N | RISER<br>HEIGHT         | DIAMETER | PROBE<br>LENGTH <sup>1</sup>    | FLUID<br>HEIGHT               | TOTAL<br>HEIGHT | C1-IF TANK<br>HAS END CAPS                   | C2-IF TANK<br>HAS END CAPS | LENGTH |
|           |             |                         |          |                                 |                               |                 |                                              |                            |        |
|           |             |                         |          |                                 |                               |                 |                                              |                            |        |
|           |             |                         |          |                                 |                               |                 |                                              |                            |        |
|           |             |                         |          |                                 |                               |                 |                                              |                            |        |