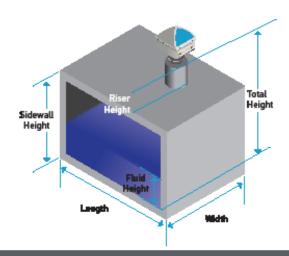

## Rectangular Tanks

### All Dimensions Must be in Inches.

|           |             | MEASURE OUTSIDE OF TANK |                    | MEASURE AFTER<br>CUTTING TO<br>LENGTH | INTERNAL TANK<br>MEASUREMENTS |                 | MEASURE OUTSIDE OR TAKE<br>FROM STRAPPING TABLE |       |
|-----------|-------------|-------------------------|--------------------|---------------------------------------|-------------------------------|-----------------|-------------------------------------------------|-------|
| TANK NAME | MONITOR S/N | RISER<br>HEIGHT         | SIDEWALL<br>HEIGHT | PROBE LENGTH <sup>1</sup>             | FLUID HEIGHT                  | TOTAL<br>HEIGHT | LENGTH                                          | WIDTH |
|           |             |                         |                    |                                       |                               |                 |                                                 |       |
|           |             |                         |                    |                                       |                               |                 |                                                 |       |
|           |             |                         |                    |                                       |                               |                 |                                                 |       |
|           |             |                         |                    |                                       |                               |                 |                                                 |       |
|           |             |                         |                    |                                       |                               |                 |                                                 |       |