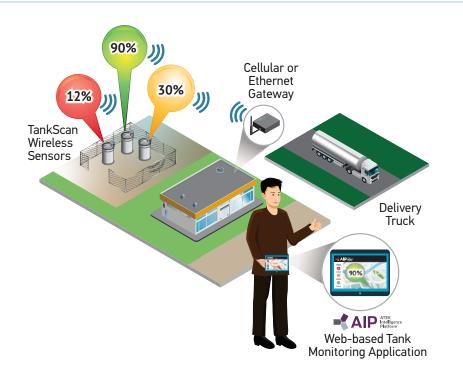

## Tank Farm System

The power of data. Optimized.

For customers with multiple tanks at one site, ATEK offers the Tank Farm System of monitors and gateways. These systems consist of multiple TankScan monitors, one per tank, and a common gateway that the monitors communicate to. The gateway receives tank level reports from monitors and forwards them to the ATEK Intelligence Platform (AIP) over a single Ethernet or 4G LTE cellular connection. When using a cellular gateway, only one cellular plan is needed for multiple monitors. With a communication range of 1000 feet, gateways can be conveniently located near sources of power and internet services.