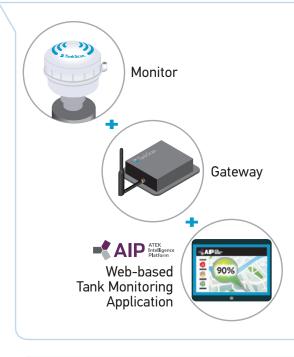

## Tank Farm System

The power of data. Optimized.

For customers with multiple tanks at one site, ATEK offers the Tank Farm System of monitors and gateways. These systems consist of multiple TankScan monitors, one per tank, and a common gateway that the monitors communicate to. The gateway receives tank level reports from monitors and forwards them to the ATEK Intelligence Platform (AIP) over a single Ethernet or 4G LTE cellular connection. When using a cellular gateway, only one cellular plan is needed for multiple monitors. With a communication range of 1000 feet, gateways can be conveniently located near sources of power and internet services.